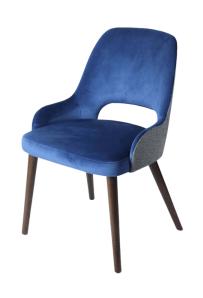

#### **PRODUCT NAME:**

GENEVA AIR SIDE CHAIR

### **DIMENSIONS:**

Variation name is GENEVA AIR SIDE CHAIR -

WOOD LEGS LENGTH: 600 MM WIDTH: 550 MM HEIGHT: 820 MM

Variation name is GENEVA AIR SIDE CHAIR -

WOOD LEGS W/ SOCKS

LENGTH: 600 MM WIDTH: 550 MM HEIGHT: 820 MM

Variation name is GENEVA AIR SIDE CHAIR -

METAL STAR LEG LENGTH: 620 MM WIDTH: 570 MM HEIGHT: 830 MM

Variation name is GENEVA AIR SIDE CHAIR -

WOOD FRAME LEGS LENGTH: 620 MM WIDTH: 570 MM HEIGHT: 830 MM

TABLE
PLACE
CHAIRS\_