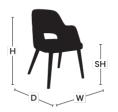

### **DIMENSIONS:**

Variation name is GENEVA AIR SIDE CHAIR -

WOOD LEGS LENGTH: 600 MM WIDTH: 550 MM HEIGHT: 820 MM

Variation name is GENEVA AIR SIDE CHAIR -

WOOD LEGS W/ SOCKS

LENGTH: 600 MM WIDTH: 550 MM HEIGHT: 820 MM

Variation name is GENEVA AIR SIDE CHAIR -

METAL STAR LEG LENGTH: 620 MM WIDTH: 570 MM HEIGHT: 830 MM

Variation name is GENEVA AIR SIDE CHAIR -

WOOD FRAME LEGS LENGTH: 620 MM WIDTH: 570 MM HEIGHT: 830 MM

TABLE
PLACE
CHAIRS\_