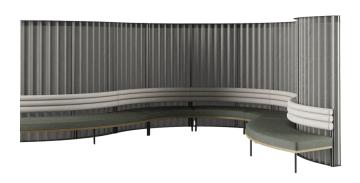

### **PRODUCT NAME:**

WAIVE MODULAR SOFA

#### **DIMENSIONS:**

Variation name is WAIVE MODULAR SOFA -

EXTERNAL CURVE LENGTH: 618 MM WIDTH: 1640 MM HEIGHT: 770 MM

Variation name is WAIVE MODULAR SOFA -

INTERNAL CURVE LENGTH: 618 MM WIDTH: 1280 MM HEIGHT: 770 MM

Variation name is WAIVE MODULAR SOFA -

**STRAIGHT** 

LENGTH: 618 MM WIDTH: 895 MM HEIGHT: 770 MM

TABLE
PLACE
CHAIRS\_

+44(0)0330 1222 117
INFO@TABLEPLACECHAIRS.COM
TABLEPLACECHAIRS.COM