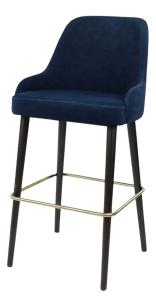

#### **PRODUCT NAME:**

GENEVA LOW ARM BARSTOOL

### **DIMENSIONS:**

Variation name is GENEVA LOW ARM BARSTOOL - WOOD LEGS LENGTH: 580 MM WIDTH: 550 MM HEIGHT: 1120 MM

Variation name is GENEVA LOW ARM BARSTOOL - WOOD LEGS W/ SOCKS LENGTH: 580 MM WIDTH: 550 MM HEIGHT: 1120 MM

Variation name is GENEVA LOW ARM BARSTOOL - CURVED WOOD LENGTH: 580 MM WIDTH: 550 MM HEIGHT: 1120 MM

Variation name is GENEVA LOW ARM BARSTOOL - CURVED WOOD W/ SOCKS LENGTH: 580 MM WIDTH: 550 MM HEIGHT: 1120 MM