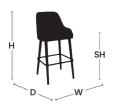

### **DIMENSIONS:**

Variation name is GENEVA LOW ARM

BARSTOOL - WOOD LEGS

LENGTH: 580 MM WIDTH: 550 MM HEIGHT: 1120 MM

Variation name is GENEVA LOW ARM BARSTOOL - WOOD LEGS W/ SOCKS

LENGTH: 580 MM WIDTH: 550 MM HEIGHT: 1120 MM

Variation name is GENEVA LOW ARM

**BARSTOOL - CURVED WOOD** 

LENGTH: 590 MM WIDTH: 550 MM HEIGHT: 1120 MM

Variation name is GENEVA LOW ARM BARSTOOL - CURVED WOOD W/ SOCKS

LENGTH: 590 MM WIDTH: 550 MM HEIGHT: 1120 MM