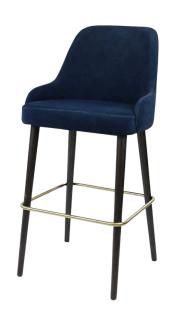

#### **PRODUCT NAME:**

GENEVA LOW ARM BARSTOOL

### **DIMENSIONS:**

Variation name is GENEVA LOW ARM

BARSTOOL - WOOD LEGS

LENGTH: 580 MM WIDTH: 550 MM HEIGHT: 1120 MM

Variation name is GENEVA LOW ARM BARSTOOL - WOOD LEGS W/ SOCKS

LENGTH: 580 MM WIDTH: 550 MM HEIGHT: 1120 MM

Variation name is GENEVA LOW ARM

**BARSTOOL - CURVED WOOD** 

LENGTH: 590 MM WIDTH: 550 MM HEIGHT: 1120 MM

Variation name is GENEVA LOW ARM BARSTOOL - CURVED WOOD W/ SOCKS

LENGTH: 590 MM WIDTH: 550 MM HEIGHT: 1120 MM