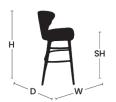

### **DIMENSIONS:**

Variation name is CHARLESTON BARSTOOL -

WOOD LEGS LENGTH: 580 MM WIDTH: 560 MM HEIGHT: 1030 MM

Variation name is CHARLESTON BARSTOOL -

WOOD LEGS W/ SOCKS

LENGTH: 580 MM WIDTH: 560 MM HEIGHT: 1030 MM

Variation name is CHARLESTON BARSTOOL -

CURVED WOOD LENGTH: 580 MM WIDTH: 560 MM HEIGHT: 1030 MM

Variation name is CHARLESTON BARSTOOL -

CURVED WOOD W/ SOCKS

LENGTH: 580 MM WIDTH: 560 MM HEIGHT: 1030 MM

TABLE
PLACE
CHAIRS\_