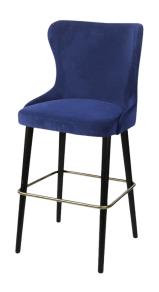

#### **PRODUCT NAME:**

CHARLESTON BARSTOOL

### **DIMENSIONS:**

Variation name is CHARLESTON BARSTOOL -

WOOD LEGS LENGTH: 580 MM WIDTH: 560 MM HEIGHT: 1030 MM

Variation name is CHARLESTON BARSTOOL -

WOOD LEGS W/ SOCKS

LENGTH: 580 MM WIDTH: 560 MM HEIGHT: 1030 MM

Variation name is CHARLESTON BARSTOOL -

CURVED WOOD LENGTH: 580 MM WIDTH: 560 MM HEIGHT: 1030 MM

Variation name is CHARLESTON BARSTOOL -

CURVED WOOD W/ SOCKS

LENGTH: 580 MM WIDTH: 560 MM HEIGHT: 1030 MM

TABLE
PLACE
CHAIRS\_