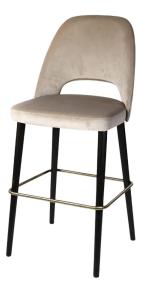

### **PRODUCT NAME:**

AMOR AIR BARSTOOL

### **DIMENSIONS:**

Variation name is AMOR AIR BARSTOOL -WOOD LEGS LENGTH: 580 MM WIDTH: 520 MM HEIGHT: 1130 MM

Variation name is AMOR AIR BARSTOOL -WOOD LEGS W/ SOCKS LENGTH: 580 MM WIDTH: 520 MM HEIGHT: 1130 MM

Variation name is AMOR AIR BARSTOOL -CURVED WOOD LENGTH: 700 MM WIDTH: 540 MM HEIGHT: 1120 MM

Variation name is AMOR AIR BARSTOOL -CURVED WOOD W/ SOCKS LENGTH: 700 MM WIDTH: 540 MM HEIGHT: 1120 MM

> +44(0)0330 1222 117 INFO@TABLEPLACECHAIRS.COM TABLEPLACECHAIRS.COM