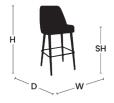

### **DIMENSIONS:**

Variation name is AMOR AIR BARSTOOL -WOOD LEGS LENGTH: 580 MM WIDTH: 520 MM HEIGHT: 1130 MM

Variation name is AMOR AIR BARSTOOL -WOOD LEGS W/ SOCKS LENGTH: 580 MM WIDTH: 520 MM HEIGHT: 1130 MM

Variation name is AMOR AIR BARSTOOL -CURVED WOOD LENGTH: 700 MM WIDTH: 540 MM HEIGHT: 1120 MM

Variation name is AMOR AIR BARSTOOL -CURVED WOOD W/ SOCKS LENGTH: 700 MM WIDTH: 540 MM HEIGHT: 1120 MM

> +44(0)0330 1222 117 INFO@TABLEPLACECHAIRS.COM TABLEPLACECHAIRS.COM