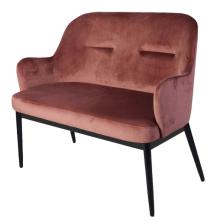

#### **PRODUCT NAME:**

GENEVA SOFA

#### **DIMENSIONS:**

Variation name is GENEVA SOFA - WOOD FRAME LEGS LENGTH: 680 MM WIDTH: 1210 MM HEIGHT: 910 MM

Variation name is GENEVA SOFA - WOOD LEGS W/ SOCKS LENGTH: 680 MM WIDTH: 1210 MM HEIGHT: 910 MM

Variation name is GENEVA SOFA - WOOD LEGS LENGTH: 680 MM WIDTH: 1210 MM HEIGHT: 910 MM

⊼ ♀ ~{ TABLE PLACE CHAIRS\_

+44(0)0330 1222 117 INFO@TABLEPLACECHAIRS.COM TABLEPLACECHAIRS.COM

THE BANKING HALL, 74 GOSWELL ROAD, CLERKENWELL, LONDON EC1V 7DA