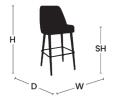

### **DIMENSIONS:**

Variation name is AMOR BARSTOOL - WOOD LEGS LENGTH: 580 MM WIDTH: 520 MM HEIGHT: 1130 MM

Variation name is AMOR BARSTOOL - WOOD LEGS W/ SOCKS LENGTH: 580 MM WIDTH: 520 MM HEIGHT: 1130 MM

Variation name is AMOR BARSTOOL - CURVED WOOD LENGTH: 595 MM WIDTH: 520 MM HEIGHT: 1130 MM

Variation name is AMOR BARSTOOL - CURVED WOOD W/ SOCKS LENGTH: 595 MM WIDTH: 520 MM HEIGHT: 1130 MM

⊼ ♀ ~{ TABLE PLACE CHAIRS\_