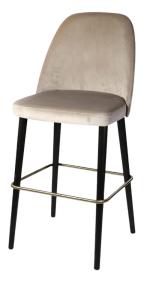

### **PRODUCT NAME:**

AMOR BARSTOOL

### **DIMENSIONS:**

Variation name is AMOR BARSTOOL - WOOD LEGS LENGTH: 580 MM WIDTH: 520 MM HEIGHT: 1130 MM

Variation name is AMOR BARSTOOL - WOOD LEGS W/ SOCKS LENGTH: 580 MM WIDTH: 520 MM HEIGHT: 1130 MM

Variation name is AMOR BARSTOOL - CURVED WOOD LENGTH: 595 MM WIDTH: 520 MM HEIGHT: 1130 MM

Variation name is AMOR BARSTOOL - CURVED WOOD W/ SOCKS LENGTH: 595 MM WIDTH: 520 MM HEIGHT: 1130 MM

⊼ ♀ ~{ TABLE PLACE CHAIRS\_