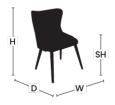

### **DIMENSIONS:**

Variation name is CHARLESTON SIDE CHAIR -WOOD LEGS LENGTH: 560 MM WIDTH: 560 MM HEIGHT: 860 MM

Variation name is CHARLESTON SIDE CHAIR -WOOD LEGS W/ SOCKS LENGTH: 560 MM WIDTH: 560 MM HEIGHT: 860 MM

Variation name is CHARLESTON SIDE CHAIR -METAL STAR LEG LENGTH: 580 MM WIDTH: 580 MM HEIGHT: 870 MM

Variation name is CHARLESTON SIDE CHAIR -WOOD FRAME LEGS LENGTH: 580 MM WIDTH: 580 MM HEIGHT: 870 MM

> +44(0)0330 1222 117 INFO@TABLEPLACECHAIRS.COM TABLEPLACECHAIRS.COM