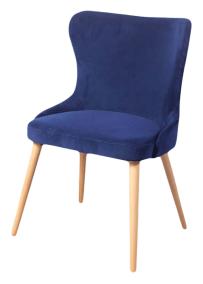

### **PRODUCT NAME:**

CHARLESTON SIDE CHAIR

### **DIMENSIONS:**

Variation name is CHARLESTON SIDE CHAIR -WOOD LEGS LENGTH: 560 MM WIDTH: 560 MM HEIGHT: 860 MM

Variation name is CHARLESTON SIDE CHAIR -WOOD LEGS W/ SOCKS LENGTH: 560 MM WIDTH: 560 MM HEIGHT: 860 MM

Variation name is CHARLESTON SIDE CHAIR -METAL STAR LEG LENGTH: 580 MM WIDTH: 580 MM HEIGHT: 870 MM

Variation name is CHARLESTON SIDE CHAIR -WOOD FRAME LEGS LENGTH: 580 MM WIDTH: 580 MM HEIGHT: 870 MM

> +44(0)0330 1222 117 INFO@TABLEPLACECHAIRS.COM TABLEPLACECHAIRS.COM