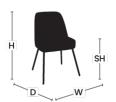

### **DIMENSIONS:**

Variation name is AMOR AIR SIDE CHAIR -

WOOD LEGS LENGTH: 600 MM WIDTH: 530 MM HEIGHT: 830 MM

Variation name is AMOR AIR SIDE CHAIR -

WOOD LEGS W/ SOCKS

LENGTH: 600 MM WIDTH: 530 MM HEIGHT: 830 MM

Variation name is AMOR AIR SIDE CHAIR -

METAL STAR LEG LENGTH: 620 MM WIDTH: 550 MM HEIGHT: 840 MM

Variation name is AMOR AIR SIDE CHAIR -

WOOD FRAME LEGS LENGTH: 620 MM WIDTH: 550 MM HEIGHT: 840 MM

TABLE
PLACE
CHAIRS\_