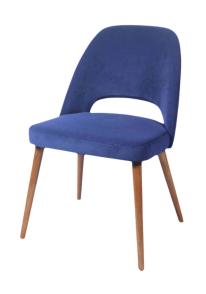

#### **PRODUCT NAME:**

AMOR AIR SIDE CHAIR

### **DIMENSIONS:**

Variation name is AMOR AIR SIDE CHAIR -

WOOD LEGS LENGTH: 600 MM WIDTH: 530 MM HEIGHT: 830 MM

Variation name is AMOR AIR SIDE CHAIR -

WOOD LEGS W/ SOCKS

LENGTH: 600 MM WIDTH: 530 MM HEIGHT: 830 MM

Variation name is AMOR AIR SIDE CHAIR -

METAL STAR LEG LENGTH: 620 MM WIDTH: 550 MM HEIGHT: 840 MM

Variation name is AMOR AIR SIDE CHAIR -

WOOD FRAME LEGS LENGTH: 620 MM WIDTH: 550 MM HEIGHT: 840 MM

TABLE
PLACE
CHAIRS\_