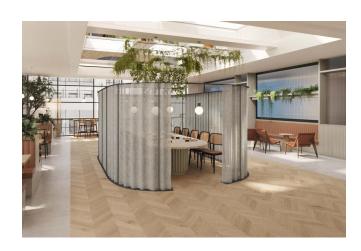

### **PRODUCT NAME:**

CIRCLE OF LIFE \_

#### **DIMENSIONS:**

Variation name is Circle of Life \_ - CIRCLE,

SHEER

LENGTH: 3600 MM WIDTH: 3600 MM HEIGHT: 2000 MM

Variation name is Circle of Life \_ - CIRCLE,

**ACOUSTIC** 

LENGTH: 3600 MM WIDTH: 3600 MM HEIGHT: 20000 MM

Variation name is Circle of Life  $\_$  - STADIUM,

SHEER

LENGTH: 5400 MM WIDTH: 3600 MM HEIGHT: 2000 MM

Variation name is Circle of Life \_ - STADIUM,

**ACOUSTIC** 

LENGTH: 5400 MM WIDTH: 3600 MM HEIGHT: 2000 MM