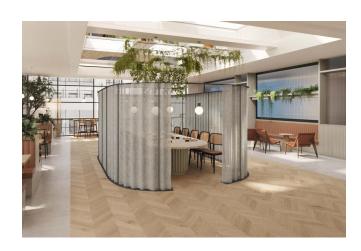

#### **PRODUCT NAME:**

CIRCLE OF LIFE \_

#### **DIMENSIONS:**

Variation name is Circle of Life \_ - CIRCLE,

SHEER

LENGTH: 3600 MM WIDTH: 3600 MM HEIGHT: 2000 MM

Variation name is Circle of Life \_ - CIRCLE,

**ACOUSTIC** 

LENGTH: 3600 MM WIDTH: 3600 MM HEIGHT: 2000 MM

Variation name is Circle of Life  $\_$  - STADIUM,

SHEER

LENGTH: 5400 MM WIDTH: 3600 MM HEIGHT: 2000 MM

Variation name is Circle of Life \_ - STADIUM,

**ACOUSTIC** 

LENGTH: 5400 MM WIDTH: 3600 MM HEIGHT: 2000 MM