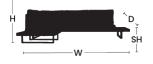

### **DIMENSIONS:**

Variation name is PLATFORM MODULAR SOFA -THREE SEATER LENGTH: 820 MM WIDTH: 2550 MM HEIGHT: 780 MM

Variation name is PLATFORM MODULAR SOFA -TWO SEATER LENGTH: 820 MM WIDTH: 1730 MM HEIGHT: 780 MM

Variation name is PLATFORM MODULAR SOFA -SINGLE SEATER LENGTH: 820 MM WIDTH: 1030 MM HEIGHT: 780 MM

Variation name is PLATFORM MODULAR SOFA -COFFEE TABLE LENGTH: 820 MM WIDTH: 820 MM HEIGHT: 250 MM

> +44(0)0330 1222 117 INFO@TABLEPLACECHAIRS.COM TABLEPLACECHAIRS.COM