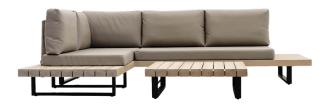

### **PRODUCT NAME:**

PLATFORM MODULAR SOFA

### **DIMENSIONS:**

Variation name is PLATFORM MODULAR SOFA -THREE SEATER LENGTH: 820 MM WIDTH: 2550 MM HEIGHT: 780 MM

Variation name is PLATFORM MODULAR SOFA -TWO SEATER LENGTH: 820 MM WIDTH: 1730 MM HEIGHT: 780 MM

Variation name is PLATFORM MODULAR SOFA -SINGLE SEATER LENGTH: 820 MM WIDTH: 1030 MM HEIGHT: 780 MM

Variation name is PLATFORM MODULAR SOFA -COFFEE TABLE LENGTH: 820 MM WIDTH: 820 MM HEIGHT: 250 MM

> +44(0)0330 1222 117 INFO@TABLEPLACECHAIRS.COM TABLEPLACECHAIRS.COM