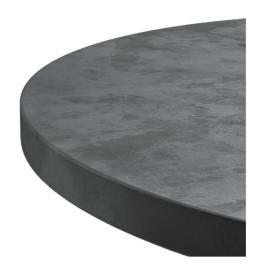

#### **PRODUCT NAME:**

SEATTLE PIANO TAVOLO TONDO

#### **DIMENSIONS:**

Variation name is SEATTLE PIANO TAVOLO

TONDO - 600mm LENGTH: 600 MM WIDTH: 600 MM HEIGHT: 40 MM

Variation name is SEATTLE PIANO TAVOLO

TONDO - 700mm LENGTH: 700 MM WIDTH: 700 MM HEIGHT: 40 MM

Variation name is SEATTLE PIANO TAVOLO

TONDO - 800mm LENGTH: 800 MM WIDTH: 800 MM HEIGHT: 40 MM

Variation name is SEATTLE PIANO TAVOLO

TONDO - 1000mm LENGTH: 1000 MM WIDTH: 1000 MM HEIGHT: 40 MM

Variation name is SEATTLE PIANO TAVOLO

TONDO - 1200mm

TABLE
PLACE
CHAIRS\_

+44(0)0330 1222 117
INFO@TABLEPLACECHAIRS.COM
TABLEPLACECHAIRS.COM

# TABLE PLACE CHAIRS\_

LENGTH: 1200 MM WIDTH: 1200 MM HEIGHT: 40 MM

TABLE PLACE CHAIRS\_

+44(0)0330 1222 117
INFO@TABLEPLACECHAIRS.COM
TABLEPLACECHAIRS.COM