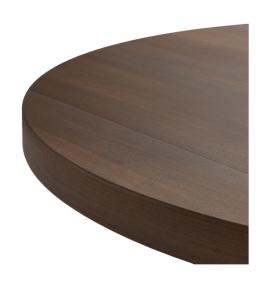

#### **PRODUCT NAME:**

HAMPSTEAD ROUND TOP

#### **DIMENSIONS:**

Variation name is HAMPSTEAD ROUND TOP -

600mm

LENGTH: 600 MM WIDTH: 600 MM HEIGHT: 40 MM

Variation name is HAMPSTEAD ROUND TOP -

700mm

LENGTH: 700 MM WIDTH: 700 MM HEIGHT: 40 MM

Variation name is HAMPSTEAD ROUND TOP -

800mm

LENGTH: 800 MM WIDTH: 800 MM HEIGHT: 40 MM

Variation name is HAMPSTEAD ROUND TOP -

1000mm

LENGTH: 1000 MM WIDTH: 1000 MM HEIGHT: 40 MM

Variation name is HAMPSTEAD ROUND TOP -

1200mm

TABLE
PLACE
CHAIRS\_