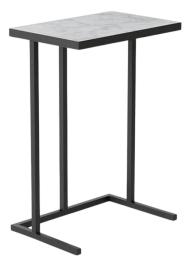

#### **PRODUCT NAME:**

MONICA NETWORK TISCH

#### **DIMENSIONS:**

Variation name is MONICA NETWORK TISCH -CARRARA LENGTH: 300 MM WIDTH: 450 MM HEIGHT: 650 MM

Variation name is MONICA NETWORK TISCH -FORESSO RECYCLED WOOD LENGTH: 300 MM WIDTH: 450 MM HEIGHT: 650 MM

Variation name is MONICA NETWORK TISCH -SPARED LENGTH: 300 MM WIDTH: 450 MM HEIGHT: 650 MM

Variation name is MONICA NETWORK TISCH -TERRAZZO LENGTH: 300 MM WIDTH: 450 MM HEIGHT: 650 MM

Variation name is MONICA NETWORK TISCH - NOTTINGHAM

# $TABLE PLACE CHAIRS_$

LENGTH: 300 MM WIDTH: 450 MM HEIGHT: 650 MM

Variation name is MONICA NETWORK TISCH -LAMINATE LENGTH: 300 MM WIDTH: 450 MM HEIGHT: 650 MM

⊤ ♀ ~{ TABLE PLACE CHAIRS\_

+44(0)0330 1222 117 INFO@TABLEPLACECHAIRS.COM TABLEPLACECHAIRS.COM