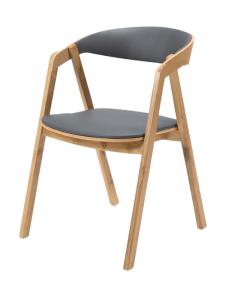

#### **PRODUCT NAME:**

BENNETT SIDE CHAIR

#### **DIMENSIONS:**

Variation name is BENNETT SIDE CHAIR -

WOOD SEAT LENGTH: 565 MM WIDTH: 535 MM HEIGHT: 790 MM

Variation name is BENNETT SIDE CHAIR -

UPHOLSTERED SEAT LENGTH: 565 MM WIDTH: 535 MM HEIGHT: 790 MM

Variation name is BENNETT SIDE CHAIR -

**UPHOLSTERED SEAT & BACK** 

LENGTH: 565 MM WIDTH: 535 MM HEIGHT: 790 MM

TABLE
PLACE
CHAIRS\_

+44(0)0330 1222 117
INFO@TABLEPLACECHAIRS.COM
TABLEPLACECHAIRS.COM