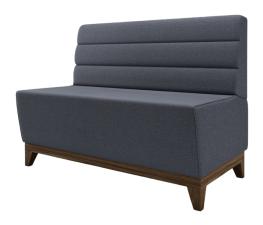

#### **PRODUCT NAME:**

PARIS PANCA

#### **DIMENSIONS:**

Variation name is PARIS PANCA - 1000x650

LENGTH: 650 MM WIDTH: 650 MM HEIGHT: 1000 MM

Variation name is PARIS PANCA - 1000x600

LENGTH: 650 MM WIDTH: 600 MM HEIGHT: 1000 MM

Variation name is PARIS PANCA - 1000x1600

LENGTH: 650 MM WIDTH: 1600 MM HEIGHT: 1000 MM

Variation name is PARIS PANCA - 1000x1200

LENGTH: 650 MM WIDTH: 1200 MM HEIGHT: 1000 MM

TABLE
PLACE
CHAIRS\_

+44(0)0330 1222 117
INFO@TABLEPLACECHAIRS.COM
TABLEPLACECHAIRS.COM