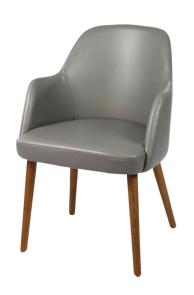

#### **PRODUCT NAME:**

**GENEVA ARMCHAIR** 

#### **DIMENSIONS:**

Variation name is GENEVA ARMCHAIR - WOOD

**LEGS** 

LENGTH: 600 MM WIDTH: 560 MM HEIGHT: 825 MM

Variation name is GENEVA ARMCHAIR - WOOD

LEGS W/ SOCKS LENGTH: 600 MM WIDTH: 560 MM HEIGHT: 825 MM

Variation name is GENEVA ARMCHAIR - METAL

STAR LEG

LENGTH: 600 MM WIDTH: 560 MM HEIGHT: 825 MM

Variation name is GENEVA ARMCHAIR - WOOD

FRAME LEGS LENGTH: 600 MM WIDTH: 560 MM HEIGHT: 825 MM

TABLE
PLACE
CHAIRS\_