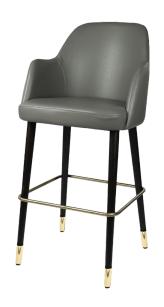

#### **PRODUCT NAME:**

**GENEVA BARSTOOL** 

#### **DIMENSIONS:**

Variation name is GENEVA BARSTOOL - WOOD

**LEGS** 

LENGTH: 580 MM WIDTH: 560 MM HEIGHT: 1125 MM

Variation name is GENEVA BARSTOOL - WOOD

LEGS W/ SOCKS LENGTH: 580 MM WIDTH: 560 MM HEIGHT: 1125 MM

Variation name is GENEVA BARSTOOL -

CURVED WOOD LENGTH: 580 MM WIDTH: 560 MM HEIGHT: 1125 MM

Variation name is GENEVA BARSTOOL -

**CURVED WOOD W/ SOCKS** 

LENGTH: 580 MM WIDTH: 560 MM HEIGHT: 1125 MM

TABLE
PLACE
CHAIRS\_