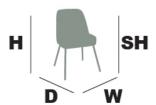

#### **DIMENSIONS:**

Variation name is AMOR SIDE CHAIR - WOOD

**LEGS** 

LENGTH: 600 MM WIDTH: 530 MM HEIGHT: 830 MM

Variation name is AMOR SIDE CHAIR - WOOD

LEGS W/ SOCKS LENGTH: 600 MM WIDTH: 530 MM HEIGHT: 830 MM

Variation name is AMOR SIDE CHAIR - METAL

STAR LEG

LENGTH: 620 MM WIDTH: 550 MM HEIGHT: 830 MM

Variation name is AMOR SIDE CHAIR - WOOD

FRAME LEGS LENGTH: 600 MM WIDTH: 530 MM HEIGHT: 840 MM

TABLE
PLACE
CHAIRS\_