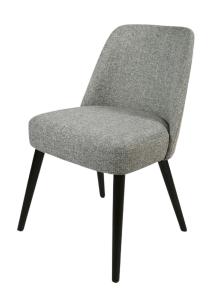

#### **PRODUCT NAME:**

AMOR SIDE CHAIR

#### **DIMENSIONS:**

Variation name is AMOR SIDE CHAIR - WOOD

**LEGS** 

LENGTH: 600 MM WIDTH: 530 MM HEIGHT: 830 MM

Variation name is AMOR SIDE CHAIR - WOOD

LEGS W/ SOCKS LENGTH: 600 MM WIDTH: 530 MM HEIGHT: 830 MM