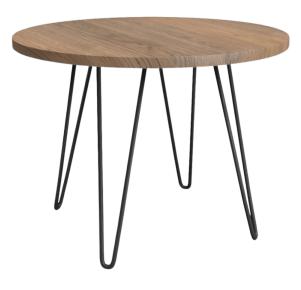

#### **PRODUCT NAME:**

OSWALD COFFEE TABLE

#### **DIMENSIONS:**

Variation name is OSWALD COFFEE TABLE -Epsom LENGTH: 600 MM WIDTH: 600 MM HEIGHT: 440 MM

Variation name is OSWALD COFFEE TABLE -Firenze LENGTH: 600 MM WIDTH: 600 MM HEIGHT: 440 MM

Variation name is OSWALD COFFEE TABLE -Bianco LENGTH: 600 MM WIDTH: 600 MM HEIGHT: 440 MM

Variation name is OSWALD COFFEE TABLE -Queenstown LENGTH: 600 MM WIDTH: 600 MM HEIGHT: 440 MM

⊼ ♀ ~{ TABLE PLACE CHAIRS\_

+44(0)0330 1222 117 INFO@TABLEPLACECHAIRS.COM TABLEPLACECHAIRS.COM

THE BANKING HALL, 74 GOSWELL ROAD, CLERKENWELL, LONDON EC1V 7DA