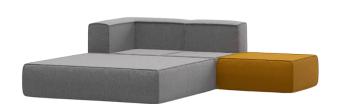

#### **PRODUCT NAME:**

**BLOK MODULAR SOFA** 

#### **DIMENSIONS:**

Variation name is BLOK MODULAR SOFA -

CORNER

LENGTH: 900 MM WIDTH: 900 MM HEIGHT: 735 MM

Variation name is BLOK MODULAR SOFA - SEAT

LENGTH: 900 MM WIDTH: 650 MM HEIGHT: 735 MM

Variation name is BLOK MODULAR SOFA - CUBE

LENGTH: 900 MM WIDTH: 900 MM HEIGHT: 400 MM

Variation name is BLOK MODULAR SOFA -

LARGE CUBE LENGTH: 1550 MM WIDTH: 1550 MM HEIGHT: 400 MM

TABLE
PLACE
CHAIRS\_

+44(0)0330 1222 117
INFO@TABLEPLACECHAIRS.COM
TABLEPLACECHAIRS.COM