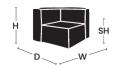

#### **DIMENSIONS:**

Variation name is BLOK MODULAR SOFA -

CORNER

LENGTH: 900 MM WIDTH: 900 MM HEIGHT: 735 MM

Variation name is BLOK MODULAR SOFA - SEAT

LENGTH: 900 MM WIDTH: 650 MM HEIGHT: 735 MM

Variation name is BLOK MODULAR SOFA - CUBE

LENGTH: 900 MM WIDTH: 900 MM HEIGHT: 400 MM

Variation name is BLOK MODULAR SOFA -

LARGE CUBE LENGTH: 1550 MM WIDTH: 1550 MM HEIGHT: 400 MM

TABLE
PLACE
CHAIRS\_

+44(0)0330 1222 117
INFO@TABLEPLACECHAIRS.COM
TABLEPLACECHAIRS.COM