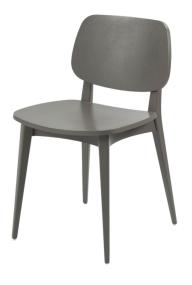

### **PRODUCT NAME:**

MEL SIDE CHAIR

### **DIMENSIONS:**

Variation name is MEL SIDE CHAIR - WOOD SEAT LENGTH: 505 MM WIDTH: 450 MM HEIGHT: 785 MM

Variation name is MEL SIDE CHAIR -UPHOLSTERED SEAT LENGTH: 505 MM WIDTH: 455 MM HEIGHT: 785 MM

Variation name is MEL SIDE CHAIR -UPHOLSTERED SEAT & BACK LENGTH: 505 MM WIDTH: 455 MM HEIGHT: 785 MM

⊼ ♀ ~{ TABLE PLACE CHAIRS\_

+44(0)0330 1222 117 INFO@TABLEPLACECHAIRS.COM TABLEPLACECHAIRS.COM

THE BANKING HALL, 74 GOSWELL ROAD, CLERKENWELL, LONDON EC1V 7DA