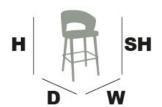

### **DIMENSIONS:**

Variation name is HORIZON AIR BARSTOOL -

WOOD LEGS LENGTH: 580 MM WIDTH: 550 MM HEIGHT: 1080 MM

Variation name is HORIZON AIR BARSTOOL -

WOOD LEGS W/ SOCKS

LENGTH: 580 MM WIDTH: 550 MM HEIGHT: 1080 MM

Variation name is HORIZON AIR BARSTOOL -

CURVED WOOD LENGTH: 560 MM WIDTH: 550 MM HEIGHT: 1080 MM

Variation name is HORIZON AIR BARSTOOL -

CURVED WOOD W/ SOCKS

LENGTH: 560 MM WIDTH: 550 MM HEIGHT: 1080 MM