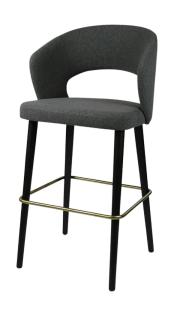

#### **PRODUCT NAME:**

HORIZON AIR BARSTOOL

### **DIMENSIONS:**

Variation name is HORIZON AIR BARSTOOL -

WOOD LEGS LENGTH: 580 MM WIDTH: 550 MM HEIGHT: 1080 MM

Variation name is HORIZON AIR BARSTOOL -

WOOD LEGS W/ SOCKS

LENGTH: 580 MM WIDTH: 550 MM HEIGHT: 1080 MM

Variation name is HORIZON AIR BARSTOOL -

CURVED WOOD LENGTH: 560 MM WIDTH: 550 MM HEIGHT: 1080 MM

Variation name is HORIZON AIR BARSTOOL -

CURVED WOOD W/ SOCKS

LENGTH: 560 MM WIDTH: 550 MM HEIGHT: 1080 MM