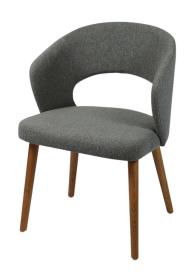

#### **PRODUCT NAME:**

HORIZON AIR ARMCHAIR

### **DIMENSIONS:**

Variation name is HORIZON AIR ARMCHAIR -

WOOD LEGS LENGTH: 570 MM WIDTH: 550 MM HEIGHT: 770 MM

Variation name is HORIZON AIR ARMCHAIR -

WOOD LEGS W/ SOCKS

LENGTH: 570 MM WIDTH: 550 MM HEIGHT: 770 MM

Variation name is HORIZON AIR ARMCHAIR -

METAL STAR LEG LENGTH: 590 MM WIDTH: 570 MM HEIGHT: 780 MM

Variation name is HORIZON AIR ARMCHAIR -

WOOD FRAME LEGS LENGTH: 590 MM WIDTH: 570 MM HEIGHT: 780 MM

TABLE
PLACE
CHAIRS\_