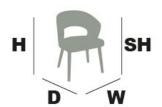

### **DIMENSIONS:**

Variation name is HORIZON AIR ARMCHAIR -

WOOD LEGS LENGTH: 570 MM WIDTH: 550 MM HEIGHT: 770 MM

Variation name is HORIZON AIR ARMCHAIR -

WOOD LEGS W/ SOCKS

LENGTH: 570 MM WIDTH: 550 MM HEIGHT: 770 MM

Variation name is HORIZON AIR ARMCHAIR -

METAL STAR LEG LENGTH: 590 MM WIDTH: 570 MM HEIGHT: 780 MM

Variation name is HORIZON AIR ARMCHAIR -

WOOD FRAME LEGS LENGTH: 590 MM WIDTH: 570 MM HEIGHT: 780 MM

TABLE
PLACE
CHAIRS\_