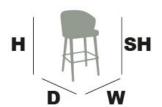

### **DIMENSIONS:**

Variation name is HORIZON BARSTOOL - WOOD

**LEGS** 

LENGTH: 580 MM WIDTH: 550 MM HEIGHT: 1080 MM

Variation name is HORIZON BARSTOOL - WOOD

LEGS W/ SOCKS LENGTH: 580 MM WIDTH: 550 MM HEIGHT: 1080 MM

Variation name is HORIZON BARSTOOL -

CURVED WOOD LENGTH: 560 MM WIDTH: 550 MM HEIGHT: 1080 MM

Variation name is HORIZON BARSTOOL -

CURVED WOOD W/ SOCKS

LENGTH: 560 MM WIDTH: 550 MM HEIGHT: 1080 MM

TABLE
PLACE
CHAIRS\_