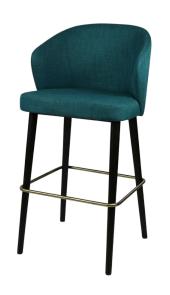

#### **PRODUCT NAME:**

HORIZON BARSTOOL

### **DIMENSIONS:**

Variation name is HORIZON BARSTOOL - WOOD

**LEGS** 

LENGTH: 580 MM WIDTH: 550 MM HEIGHT: 1080 MM

Variation name is HORIZON BARSTOOL - WOOD

LEGS W/ SOCKS LENGTH: 580 MM WIDTH: 550 MM HEIGHT: 1080 MM

Variation name is HORIZON BARSTOOL -

CURVED WOOD LENGTH: 560 MM WIDTH: 550 MM HEIGHT: 1080 MM

Variation name is HORIZON BARSTOOL -

CURVED WOOD W/ SOCKS

LENGTH: 560 MM WIDTH: 550 MM HEIGHT: 1080 MM

TABLE
PLACE
CHAIRS\_