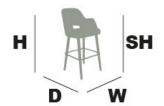

### **DIMENSIONS:**

Variation name is GENEVA AIR BARSTOOL -

WOOD LEGS LENGTH: 580 MM WIDTH: 560 MM HEIGHT: 1125 MM

Variation name is GENEVA AIR BARSTOOL -

WOOD LEGS W/ SOCKS

LENGTH: 580 MM WIDTH: 560 MM HEIGHT: 1125 MM

Variation name is GENEVA AIR BARSTOOL -

CURVED WOOD LENGTH: 560 MM WIDTH: 560 MM HEIGHT: 1125 MM

Variation name is GENEVA AIR BARSTOOL -

CURVED WOOD W/ SOCKS

LENGTH: 560 MM WIDTH: 560 MM HEIGHT: 1125 MM

TABLE
PLACE
CHAIRS\_