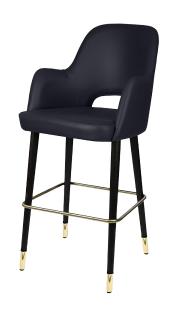

#### **PRODUCT NAME:**

GENEVA AIR BARSTOOL

### **DIMENSIONS:**

Variation name is GENEVA AIR BARSTOOL -

WOOD LEGS LENGTH: 580 MM WIDTH: 560 MM HEIGHT: 1125 MM

Variation name is GENEVA AIR BARSTOOL -

WOOD LEGS W/ SOCKS

LENGTH: 580 MM WIDTH: 560 MM HEIGHT: 1125 MM

Variation name is GENEVA AIR BARSTOOL -

CURVED WOOD LENGTH: 560 MM WIDTH: 560 MM HEIGHT: 1125 MM

Variation name is GENEVA AIR BARSTOOL -

CURVED WOOD W/ SOCKS

LENGTH: 560 MM WIDTH: 560 MM HEIGHT: 1125 MM

TABLE
PLACE
CHAIRS\_