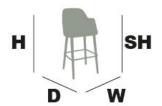

### **DIMENSIONS:**

Variation name is GENEVA BARSTOOL - WOOD

**LEGS** 

LENGTH: 580 MM WIDTH: 560 MM HEIGHT: 1125 MM

Variation name is GENEVA BARSTOOL - WOOD

LEGS W/ SOCKS LENGTH: 580 MM WIDTH: 560 MM HEIGHT: 1125 MM

Variation name is GENEVA BARSTOOL -

CURVED WOOD LENGTH: 600 MM WIDTH: 560 MM HEIGHT: 1125 MM

Variation name is GENEVA BARSTOOL -

CURVED WOOD W/ SOCKS

LENGTH: 600 MM WIDTH: 560 MM HEIGHT: 1125 MM

TABLE
PLACE
CHAIRS\_