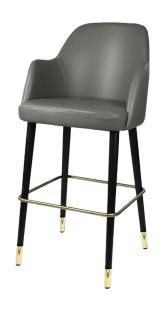

#### **PRODUCT NAME:**

**GENEVA BARSTOOL** 

### **DIMENSIONS:**

Variation name is GENEVA BARSTOOL - WOOD

**LEGS** 

LENGTH: 580 MM WIDTH: 560 MM HEIGHT: 1125 MM

Variation name is GENEVA BARSTOOL - WOOD

LEGS W/ SOCKS LENGTH: 580 MM WIDTH: 560 MM HEIGHT: 1125 MM

Variation name is GENEVA BARSTOOL -

CURVED WOOD LENGTH: 600 MM WIDTH: 560 MM HEIGHT: 1125 MM

Variation name is GENEVA BARSTOOL -

CURVED WOOD W/ SOCKS

LENGTH: 600 MM WIDTH: 560 MM HEIGHT: 1125 MM

TABLE
PLACE
CHAIRS\_