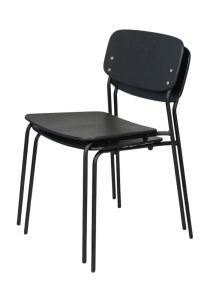

#### **PRODUCT NAME:**

**DUNE STACKING CHAIR** 

### **DIMENSIONS:**

Variation name is DUNE STACKING CHAIR -

WOOD SEAT LENGTH: 530 MM WIDTH: 460 MM HEIGHT: 800 MM

Variation name is DUNE STACKING CHAIR -

UPHOLSTERED SEAT LENGTH: 530 MM WIDTH: 460 MM HEIGHT: 800 MM