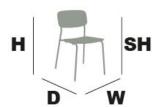

### **DIMENSIONS:**

Variation name is DUNE STACKING CHAIR -

WOOD SEAT LENGTH: 530 MM WIDTH: 460 MM HEIGHT: 800 MM

Variation name is DUNE STACKING CHAIR -

UPHOLSTERED SEAT LENGTH: 530 MM WIDTH: 460 MM HEIGHT: 800 MM

Variation name is DUNE STACKING CHAIR -

UPHOLSTERED SEAT & BACK

LENGTH: 530 MM WIDTH: 460 MM HEIGHT: 800 MM

TABLE
PLACE
CHAIRS\_

+44(0)0330 1222 117
INFO@TABLEPLACECHAIRS.COM
TABLEPLACECHAIRS.COM