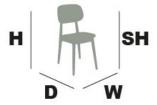

### **DIMENSIONS:**

Variation name is CLOVER SIDE CHAIR - WOOD

**SEAT** 

LENGTH: 500 MM WIDTH: 445 MM HEIGHT: 830 MM

Variation name is CLOVER SIDE CHAIR -

UPHOLSTERED SEAT LENGTH: 500 MM WIDTH: 445 MM HEIGHT: 830 MM

Variation name is CLOVER SIDE CHAIR -

**UPHOLSTERED SEAT & BACK** 

LENGTH: 500 MM WIDTH: 445 MM HEIGHT: 830 MM

Variation name is CLOVER SIDE CHAIR -

RATTAN SEAT & BACK LENGTH: 500 MM WIDTH: 445 MM HEIGHT: 830 MM

# TABLE PLACE CHAIRS\_

RATTAN BACK & UPHOLSTERED SEAT

LENGTH: 500 MM WIDTH: 445 MM HEIGHT: 830 MM

Variation name is CLOVER SIDE CHAIR -

RATTAN BACK LENGTH: 500 MM WIDTH: 445 MM HEIGHT: 830 MM