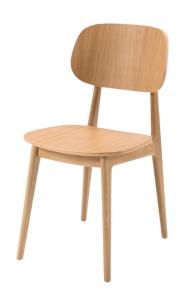

#### **PRODUCT NAME:**

**CLOVER SIDE CHAIR** 

### **DIMENSIONS:**

Variation name is CLOVER SIDE CHAIR - WOOD

**SEAT** 

LENGTH: 500 MM WIDTH: 445 MM HEIGHT: 830 MM

Variation name is CLOVER SIDE CHAIR -

UPHOLSTERED SEAT LENGTH: 500 MM WIDTH: 445 MM HEIGHT: 830 MM

Variation name is CLOVER SIDE CHAIR -

**UPHOLSTERED SEAT & BACK** 

LENGTH: 500 MM WIDTH: 445 MM HEIGHT: 830 MM

Variation name is CLOVER SIDE CHAIR -

RATTAN SEAT & BACK LENGTH: 500 MM WIDTH: 445 MM HEIGHT: 830 MM

# TABLE PLACE CHAIRS\_

RATTAN BACK & UPHOLSTERED SEAT

LENGTH: 500 MM WIDTH: 445 MM HEIGHT: 830 MM

Variation name is CLOVER SIDE CHAIR -

RATTAN BACK LENGTH: 500 MM WIDTH: 445 MM HEIGHT: 830 MM