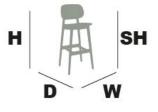

### **DIMENSIONS:**

Variation name is CLOVER BARSTOOL - WOOD SEAT LENGTH: 480 MM WIDTH: 470 MM HEIGHT: 1110 MM

Variation name is CLOVER BARSTOOL -UPHOLSTERED SEAT LENGTH: 480 MM WIDTH: 470 MM HEIGHT: 1110 MM

Variation name is CLOVER BARSTOOL -UPHOLSTERED SEAT & BACK LENGTH: 480 MM WIDTH: 470 MM HEIGHT: 1110 MM

⊼ ♀ ~{ TABLE PLACE CHAIRS\_

+44(0)0330 1222 117 INFO@TABLEPLACECHAIRS.COM TABLEPLACECHAIRS.COM

THE BANKING HALL, 74 GOSWELL ROAD, CLERKENWELL, LONDON EC1V 7DA