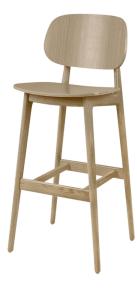

### **PRODUCT NAME:**

CLOVER BARSTOOL

### **DIMENSIONS:**

Variation name is CLOVER BARSTOOL - WOOD SEAT LENGTH: 480 MM WIDTH: 470 MM HEIGHT: 1110 MM

Variation name is CLOVER BARSTOOL -UPHOLSTERED SEAT LENGTH: 480 MM WIDTH: 470 MM HEIGHT: 1110 MM

Variation name is CLOVER BARSTOOL -UPHOLSTERED SEAT & BACK LENGTH: 480 MM WIDTH: 470 MM HEIGHT: 1110 MM

⊼ ♀ ~{ TABLE PLACE CHAIRS\_

+44(0)0330 1222 117 INFO@TABLEPLACECHAIRS.COM TABLEPLACECHAIRS.COM

THE BANKING HALL, 74 GOSWELL ROAD, CLERKENWELL, LONDON EC1V 7DA